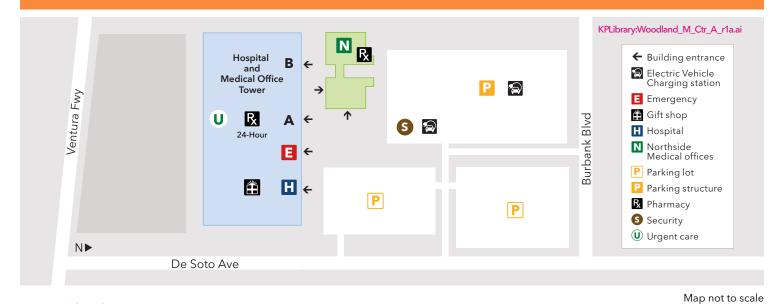

(continues on back)

## (continued from front)

| Department                           | Entrance | Floor | Suite                 |
|--------------------------------------|----------|-------|-----------------------|
| Medical Financial Assistance         | А        | LL    | L21                   |
| Medical Social Services              | В        | 5     | 549                   |
| Member Services                      | Α        | 5     | 524                   |
| MRI                                  | Α        | 1     | 120                   |
| Nephrology/Peritoneal Dialysis       | В        | 2     | 247                   |
| Neurology                            | В        | 5     | 545                   |
| Nuclear Medicine                     | Α        | 1     | 120                   |
| Ob-Gyn                               | В        | 3     | 347                   |
| Occupational Therapy                 | Α        | 1     | 126                   |
| Oncology                             | В        | 4     | 445                   |
| Ophthalmology                        | В        | 2     | 251                   |
| Optical Center/Optometry             | В        | 1     | 142                   |
| Orthopedics                          | В        | 1     | 145                   |
| Pain Management Clinic               | В        | 5     | 545                   |
| Pain Management Procedures           | Ν        | 1     | 160                   |
| Partners in Health                   | Ν        | 1     | 175                   |
| Pediatric Oncology/Hematology        | А        | 4     | 422                   |
| Pediatric Urgent Care                | Ν        | 2     | 260                   |
| Pediatrics                           | Ν        | 2     | 260                   |
| Pharmacy, 24-Hour                    | А        | 1     | <b>₽</b> <sub>x</sub> |
| Pharmacy                             | Ν        | 1     | P <sub>x</sub>        |
| Pharmacy                             | В        | 3     | P <sub>x</sub>        |
| Physical Medicine                    | В        | 5     | 545                   |
| Physical Therapy                     | А        | 1     | 126                   |
| Physical Therapy, Northside Building | Ν        | 1     | 166                   |
| Plastic Surgery                      | В        | 2     | 245                   |