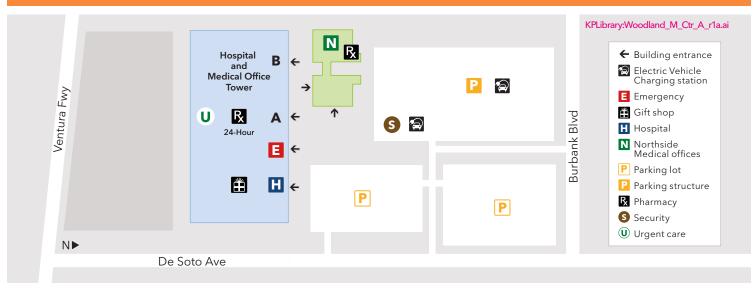

## Finding your way at our Woodland Hills Medical Center

Map not to scale

| Department                    | Entrance | Floor | Suite |
|-------------------------------|----------|-------|-------|
| Admitting                     | H        | 1     | 106   |
| Allergy                       | В        | 5     | 545   |
| Anesthesiology                | А        | 2     | 235   |
| Audiology                     | В        | 5     | 545   |
| Auditoriums                   | В        | 1     | 150   |
| Bone Density Testing          | В        | 4     | 443   |
| Breast Center/Mammography     | В        | 3     | 349   |
| Business Office/Cashier       | А        | LL    | L21   |
| Cafeteria                     | Н        | LL    | 11    |
| Cardiology/EKG                | В        | 4     | 441   |
| Children's Behavioral Health  | А        | 5     | 535   |
| Classrooms                    | А        | LL    | C1-C4 |
| Conference Room               | А        | LL    | B026  |
| Conference Room               | В        | LL    | B194  |
| Conference Room               | А        | LL    | B199  |
| CT Scan                       | А        | 1     | 120   |
| Dermatology/Mohs Surgery      | В        | 1     | 145   |
| Diabetes Center/Endocrinology | В        | 4     | 443   |
| Emergency                     | E        | 1     | _     |
| Family Medicine               | N        | 3     | 360   |
| Family Medicine               | Ν        | 3     | 370   |